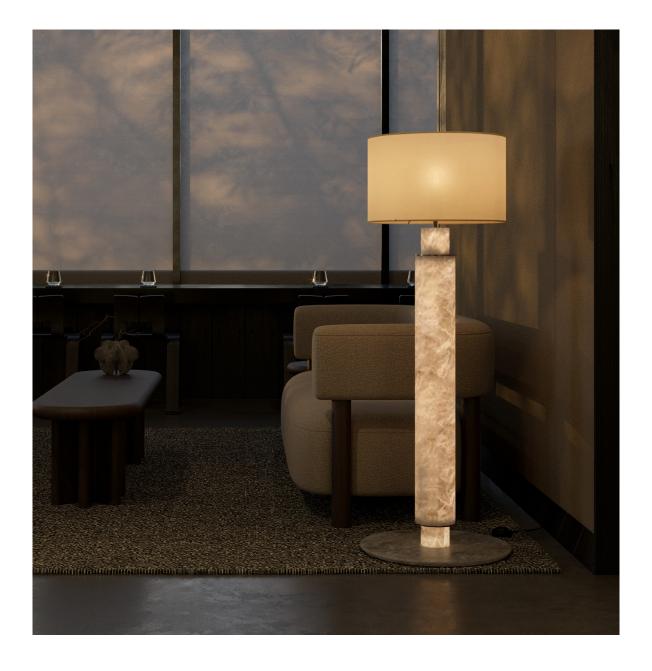

## HINOSO

Non contractual picture.

| Туре            | Floor Lamp<br>Equipped with UL listed components                                                              |
|-----------------|---------------------------------------------------------------------------------------------------------------|
| Environment     | Indoor                                                                                                        |
| Material        | Alabaster and painted steel                                                                                   |
| Electric Cable  | Black textile cable 78,1" + Black Dimmer for floor lamp                                                       |
| Socket          | E26                                                                                                           |
| Lighting system | LED Strip 2,9W/ft (2700K or 3000K) - Integrated or deported transformer - Phase dimming                       |
|                 | LED Bulb E26 2700K or 3000K - 1600 lm - 16W - dimmable intensity                                              |
| Voltage         | 120V (US)                                                                                                     |
| Wattage         | 22W (LED Strip) + 16W (LED Bulb)                                                                              |
| Luminous flux   | 1483 lm (LED Strip) + 1600 lm (LED Bulb) The alabaster diffuses between 40 and 60% of the light source lumens |
| Weight          | 55,1 lb                                                                                                       |