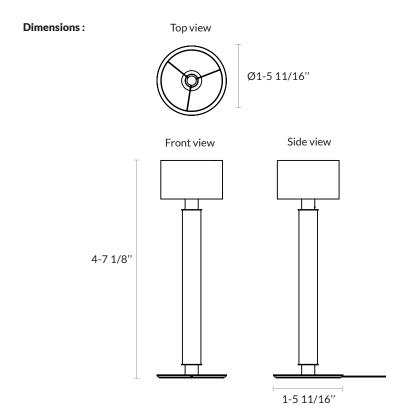

## HINOSO

Non contractual picture.

| Туре            | Floor Lamp<br>Equipped with UL listed components                                                              |
|-----------------|---------------------------------------------------------------------------------------------------------------|
| Environment     | Indoor                                                                                                        |
| Material        | Alabaster and painted steel                                                                                   |
| Electric Cable  | Black textile cable 78,1" + Black Dimmer for floor lamp                                                       |
| Socket          | E26                                                                                                           |
| Lighting system | LED Strip 2,9W/ft (2700K or 3000K) - Integrated or deported transformer - Phase dimming                       |
|                 | LED Bulb E26 2700K or 3000K - 1600 lm - 16W - dimmable intensity                                              |
| Voltage         | 120V (US)                                                                                                     |
| Wattage         | 22W (LED Strip) + 16W (LED Bulb)                                                                              |
| Luminous flux   | 1483 lm (LED Strip) + 1600 lm (LED Bulb) The alabaster diffuses between 40 and 60% of the light source lumens |
| Weight          | 55,1 lb                                                                                                       |